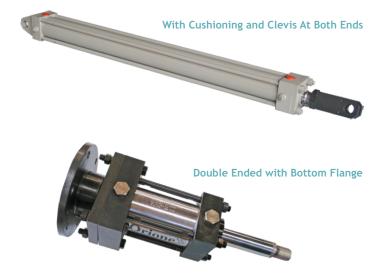

## **Customised Hydraulic Cylinders**

Pressure 100 - 400 bar

### **Trunnion Mounted Cylinders**