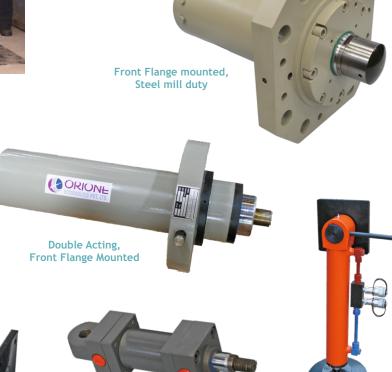

Plain Rear Clevis, Threaded Ram End

Both end Flange mounted, Steel mill duty

**Heavy Duty** 

with Pre-fill exhaust valve

Low Pressure, Rectangular Flange Mounting

**Outrigger Cylinder** 