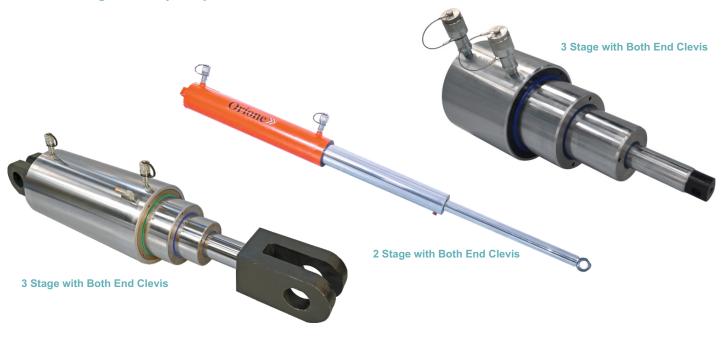

ee performance.
- The cylinder tube St 52 / ASTM A103 is machined and honed.
- Piston rod of C45 machined, ground & hard chrome plated to 50 microns layer thickness.
- Gland bush of Phosphor Bronze to IS:28 ingot grade. Seals: Polyurethane / glyd rings.



Plain Rear Clevis, Threaded Ram End



Both end Flange mounted, Steel mill duty

**Heavy Duty** 

with Pre-fill exhaust valve



Low Pressure, Rectangular Flange Mounting



**Outrigger Cylinder** 



# **Customised Hydraulic Cylinders**

Pressure 100 - 400 bar

### **Double Ended Cylinders**



**Ram End Mounting** 

**Trunnion Mounted** 

**Trunnion & Ram End Self-aligning Clevis** 









## **Customised Hydraulic Cylinders**

Pressure 100 - 400 bar

### **Trunnion Mounted Cylinders**



#### **Double Acting Telescopic Cylinders**



#### **Double Acting With Ports On Ram**



Forward & Return Ports On Piston Rod