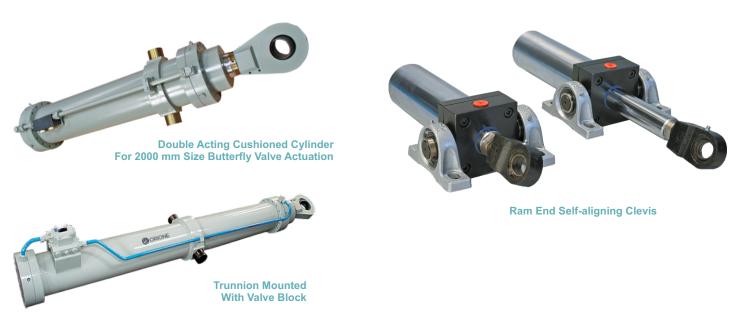

### **Double Ended Cylinders**

**Ram End Mounting** 

**Trunnion Mounted** 

**Trunnion & Ram End Self-aligning Clevis** 

### **Trunnion Mounted Cylinders**