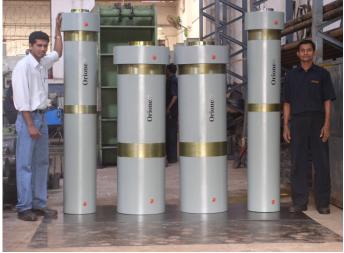

## **Customised Hydraulic Cylinders**

Pressure 100 - 400 bar

#### **Heavy Duty Cylinders**

#### **Features**

- "Orione" Cylinders are precision engineered in design and construction for reliability and trouble free performance.
- The cylinder tube St 52 / ASTM A103 is machined and honed.
- Piston rod of C45 machined, ground & hard chrome plated to 50 microns layer thickness.
- Gland bush of Phosphor Bronze to IS:28 ingot grade. Seals: Polyurethane / glyd rings.