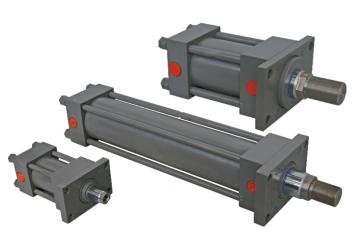

# **Customised Hydraulic Cylinders**

Pressure 100 - 400 bar

### **Double Ended Cylinders**

**Ram End Mounting** 

**Trunnion Mounted** 

**Trunnion & Ram End Self-aligning Clevis** 