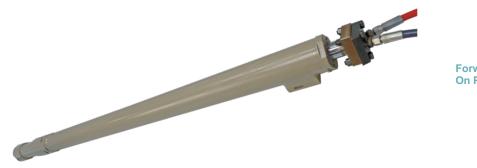

ASTM A103 is machined and honed.
- Piston rod of C45 machined, ground & hard chrome plated to 50 microns layer thickness.
- Gland bush of Phosphor Bronze to IS:28 ingot grade. Seals: Polyurethane / glyd rings.



Plain Rear Clevis, Threaded Ram End



Both end Flange mounted, Steel mill duty

**Heavy Duty** 

with Pre-fill exhaust valve



Low Pressure, Rectangular Flange Mounting



**Outrigger Cylinder** 



# **Customised Hydraulic Cylinders**

Pressure 100 - 400 bar

### **Double Ended Cylinders**



**Ram End Mounting** 

**Trunnion Mounted** 

**Trunnion & Ram End Self-aligning Clevis** 









## **Customised Hydraulic Cylinders**

Pressure 100 - 400 bar

### **Trunnion Mounted Cylinders**



#### **Double Acting Telescopic Cylinders**



#### **Double Acting With Ports On Ram**



Forward & Return Ports On Piston Rod